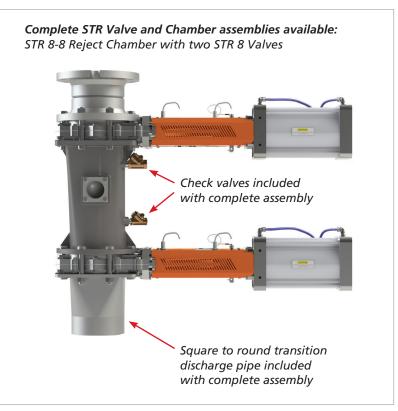

# **STR Reject Chambers**

Created specifically for the robust Kadant Black Clawson STR Valves and our Liquid Cyclone™ cleaner, our durable cast iron reject chambers are now available in two sizes.

#### **STR 8-8**

- 8" entrance and exit ports
- 18 liter reject capacity

#### **STR 8-10**

- 8" entrance port, 10" exit port
- 27 liter reject capacity 50% more than the 8-8

### **STR Reject Chambers feature:**

- ANSI & ISO standard bolting connections
- Flush water flow 20-30 GPM (75-115 LPM) at 5-10 psi/ 0.3-0.7 bar above cleaner inlet pressure