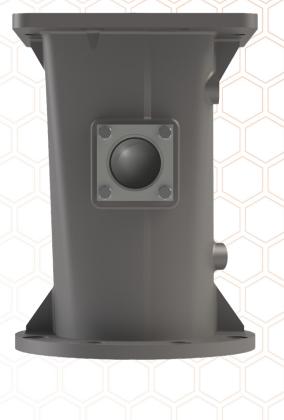

#### **STR 8-8**

- 8" entrance and exit ports
- 18 liter reject capacity

#### **STR 8-10**

- 8" entrance port, 10" exit port
- 27 liter reject capacity 50% more than the 8-8