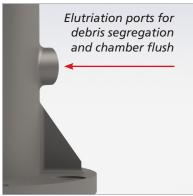

### **STR Reject Chambers feature:**

- ANSI & ISO standard bolting connections
- Flush water flow 20-30 GPM (75-115 LPM) at 5-10 psi/ 0.3-0.7 bar above cleaner inlet pressure