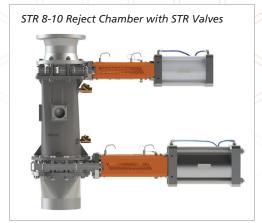

#### **STR 8-10**

- 8" entrance port, 10" exit port
- 27 liter reject capacity 50% more than the 8-8

#### **Low maintenance**

- Feature built for optimized performance, maximized flow and reduced maintenance
- Both designs fit neatly and easily into existing Liquid Cyclone cleaner configurations