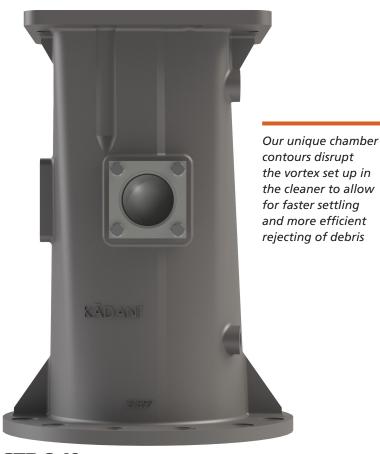

# **STR Reject Chambers**

Containing and controlling discharge of heavy debris

Wear-resistant containment of high concentration heavy debris during stock cleaning applications

# **STR Reject Chambers**

Created specifically for the robust Kadant Black Clawson STR Valves and our Liquid Cyclone™ cleaner, our durable cast iron reject chambers are now available in two sizes.

#### **Heavy-duty construction**

 Durable cast iron unit handily contains heavy debris and controls the trouble it can cause

#### **Improved performance**

- Square chamber contours brake cleaning vortex to improve settling and debris segregation
- Larger volume slows down the operating cycle for extended product life