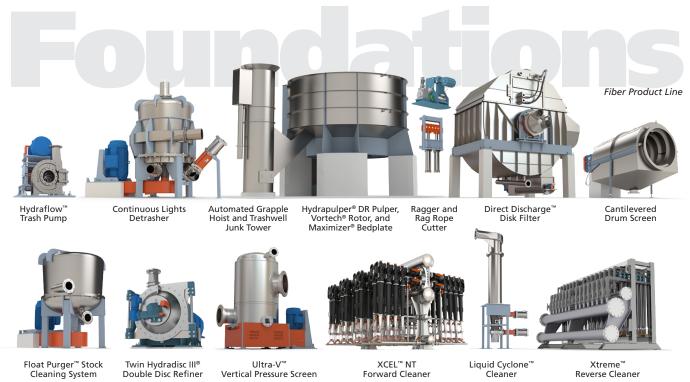

- Pulping
- Screening
- Cleaning
- Thickening
- Deinking
- Detrashing
- · Refining and dispersing
- · Reject handling
- Recovery systems
- Heat transfer
- Pulp washing
- Recausticizing

The Kadant Black Clawson **Foundations** product line offers a full range of fiber processing equipment and services.