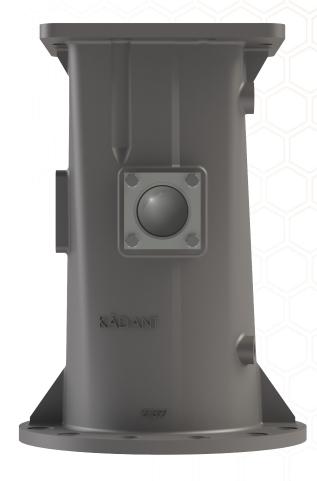

# **STR Reject Chambers**

Containing and controlling discharge of heavy debris

Wear-resistant containment of high concentration heavy debris during stock cleaning applications

# **STR Reject Chambers**

Created specifically for the robust Kadant Black Clawson STR Valves and our Liquid Cyclone™ cleaner, our durable cast iron reject chambers are now available in two sizes.

#### **Heavy-duty construction**

 Durable cast iron unit handily contains heavy debris and controls the trouble it can cause

#### **Improved performance**

- Square chamber contours brake cleaning vortex to improve settling and debris segregation
- Larger volume slows down the operating cycle for extended product life

#### **Low maintenance**

- Feature built for optimized performance, maximized flow and reduced maintenance
- Both designs fit neatly and easily into existing Liquid Cyclone cleaner configurations