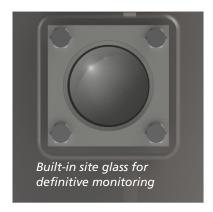

### **STR Reject Chambers feature:**

- ANSI & ISO standard bolting connections
- Flush water flow 20-30 GPM (75-115 LPM) at 5-10 psi/ 0.3-0.7 bar above cleaner inlet pressure