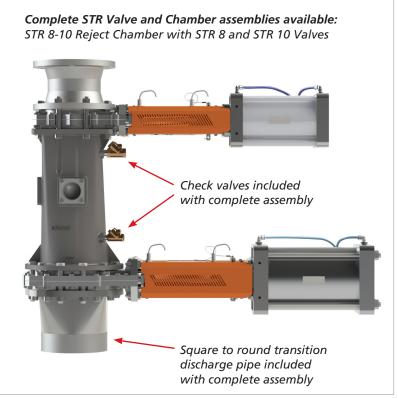

# **STR Reject Chambers**

Created specifically for the robust Kadant Black Clawson STR Valves and our Liquid Cyclone™ cleaner, our durable cast iron reject chambers are now available in two sizes.

#### **STR 8-8**

- 8" entrance and exit ports
- 18 liter reject capacity

#### **STR 8-10**

- 8" entrance port, 10" exit port
- 27 liter reject capacity 50% more than the 8-8